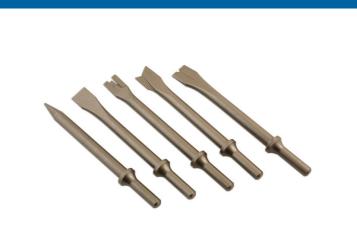

## **Air Hammer Accessory Set 5pc**

Set of five of the most popular air hammer chisels and cutters, which can be used with any hammer which has a quick-change chuck.

## **Additional Information**

- Set includes: straight chisel, spot weld cutter, taper punch, tail pipe cutter and edging tool.
- For use with Laser Air Hammer Part No. 6031 or similar tools.
- Manufactured from chrome molybdenum.