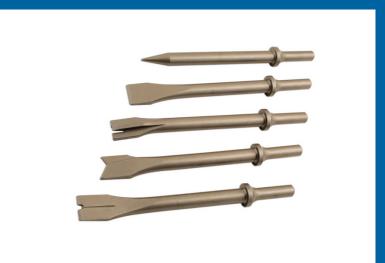

## **Air Hammer Accessory Set 5pc**

Set of five of the most popular air hammer chisels and cutters, which can be used with any hammer which has a quick-change chuck.

## **Additional Information**

- Set includes: straight chisel, spot weld cutter, taper punch, tail pipe cutter and edging tool.
- For use with Laser Air Hammer Part No. 6031 or similar tools.
- Manufactured from chrome molybdenum.